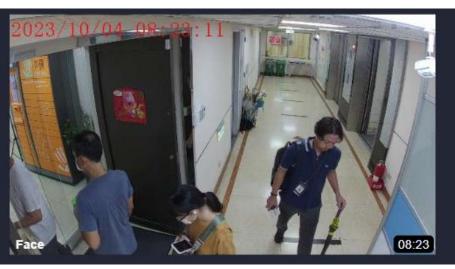

## Face & Feature Recognition (gender/age/mask/glasses) tions For Smart Future

Gender: female Age#: 30 respirator: With surgical mask

Gender: male Age#: 35 respirator: Without surgical mask

關閉

Gender: male Age#: 49 respirator: Without surgical mask

Gender: male Age#: 26 respirator: With surgical mask

關閉