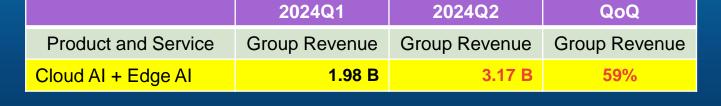

## Ennoconn Q2 2024 Cloud + Edge Al Revenue 3.17B Revenue 3.17B Increase 1.19B YoY +59%

Currency: NTD

Cloud AI Computing

Cloud Al Computing 2024Q1 2024Q2 QoQ
Product and Service Revenue Revenue Revenue
Al HW + SW + Service 0.82 B 1.48 B 80%

**2** Edge Al Computing

| Edge Al Computing    | 2024Q1  | 2024Q2  | YoY     |
|----------------------|---------|---------|---------|
| AI HW + SW + Service | Revenue | Revenue | Revenue |
| Al Server            | 0.35 B  | 0.49 B  | 40%     |
| Al Workstation       | 0.60 B  | 0.82 B  | 37%     |
| Al Device            | 0.21 B  | 0.38 B  | 81%     |
| Total                | 1.16 B  | 1.69 B  | 46%     |