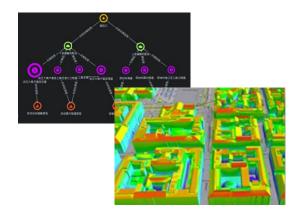

## **Building Al Twin Integration - Actual Cases**

## **Factory Building**Analog-driven digital twin

#### Control equipment: air conditioning box

- Integrate Honeywell system to directly control AHU
- saving effect 6%
- Al rapid deployment only takes 3 days
- The investment cost is only 1/4 of the original