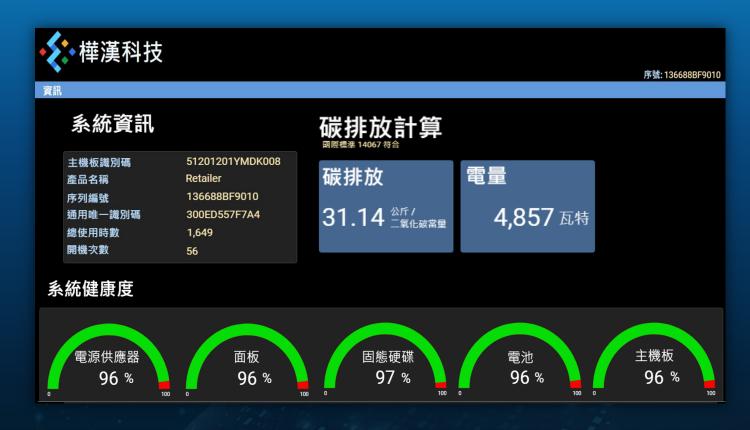

## **Ennoconn Device Monitoring & Prediction**

### **OpPredict**

- Collect system carbon emissions and sensing data
- 2. Transmission to cloud management analysis and prediction
- 3. Optimize system energy efficiency
- 4. Reduce carbon footprint and optimize service quality