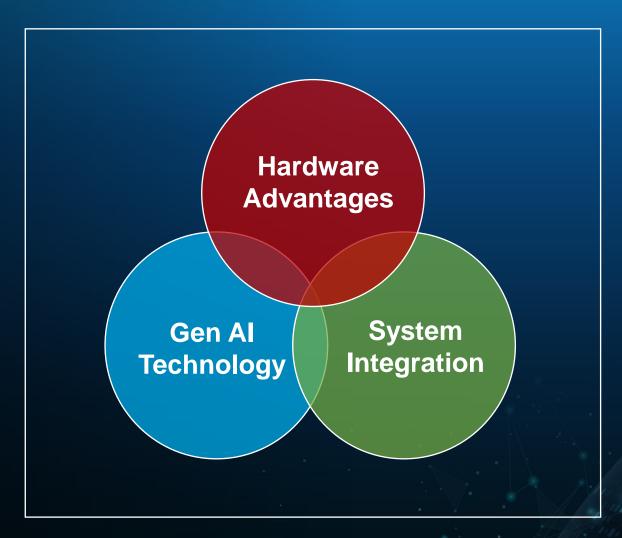

## Ennoconn Gen-Al Virtual Assistant- IVI System No Smart Future

#### **Automotive solutions**

- Body Profile Report
- Fuel and fluid level monitoring
- Real-time weather and traffic updates
- Navigation aid
- Maintenance reminders and diagnostics

**In-Vehicle Infotainment System** 