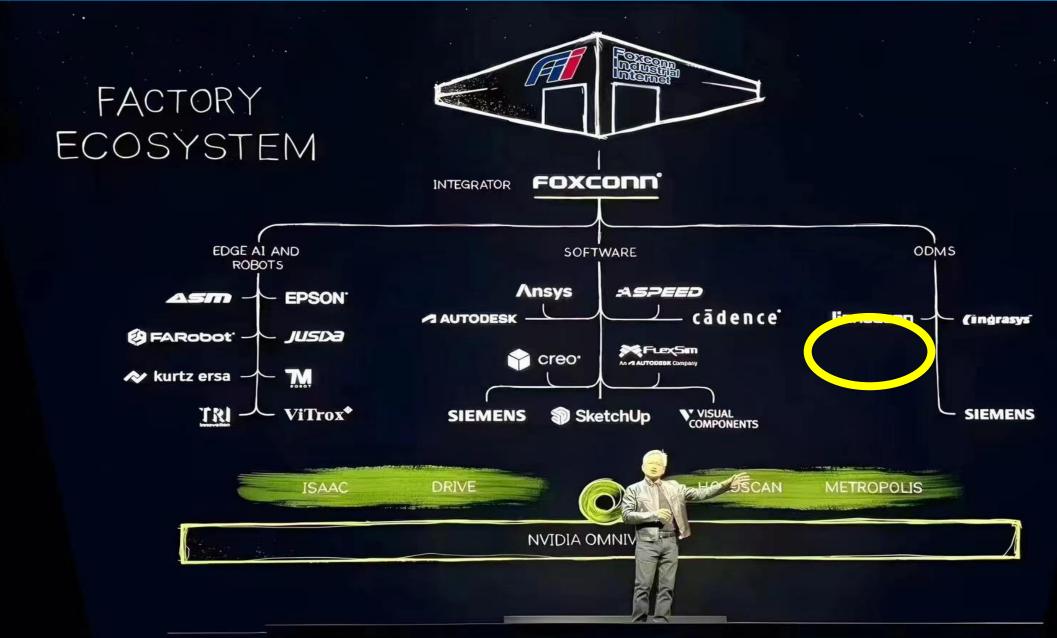

### Nvidia Al Eco System in Taiwan

COLORFUL

Lanner

**Ennoconn Subsidiary (6414)** 