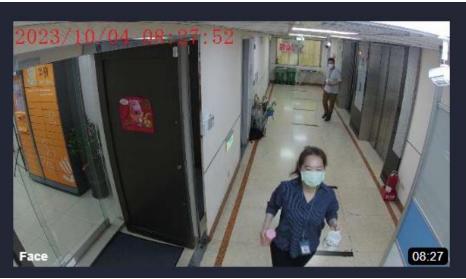

## Face & Feature Recognition (gender/age/mask/glasses) tions For Smart Future

Gender: female Age#: 30 respirator: With surgical mask

Gender: male Age#: 35 respirator: Without surgical mask

關閉

Gender: male Age#: 49 respirator: Without surgical mask

Gender: male Age#: 26 respirator: With surgical mask

關閉