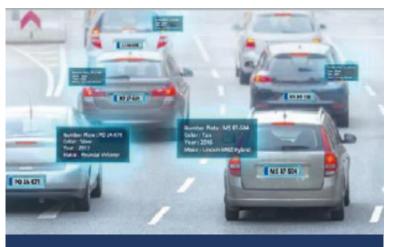

#### Smart Transportation Recognition

**Device Status Recognition** 

Autonomous Mobile Robot

Smart Manufacturing Solution

**Smart Medical Diagnosis** 

8

**Machine Automation** 

**Smart Robotics** 