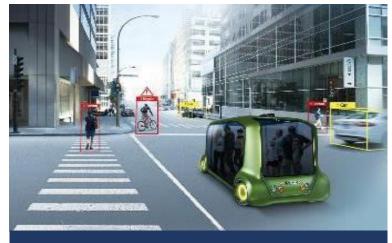

#### Smart Transportation Recognition

**Device Status Recognition** 

Autonomous Mobile Robot

Smart Manufacturing Solution

**Smart Medical Diagnosis** 

8

**Machine Automation** 

**Smart Robotics** 