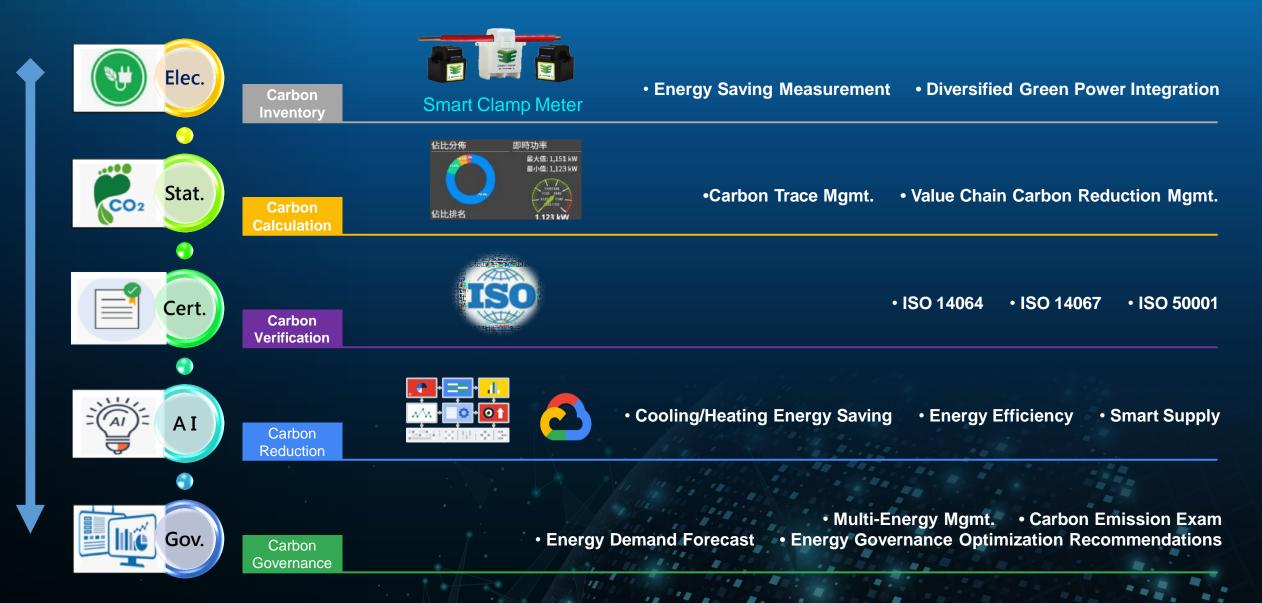

# Ennoconn Cloud Environment (ESG) Platform Services Conn

Confidential Documents

# Ennoconn (ESG) Green Energy Cloud Platform Service Conn

81% waste transferred from landfills

100% renewable energy for all cloud regions

2x more efficient than a typical enterprise data center

**1.1** Power Usage Effectiveness (PUE)

# Ennoconn (ESG) Cloud Platform Al Service

- Proactively Assist with Sustainability Suggestions -
  - Use advanced analysis and machine learning to identify idle items
  - Quantify the impact of removing inactive items on reducing the carbon footprint
  - Automatically display recommendations through the Recommender API