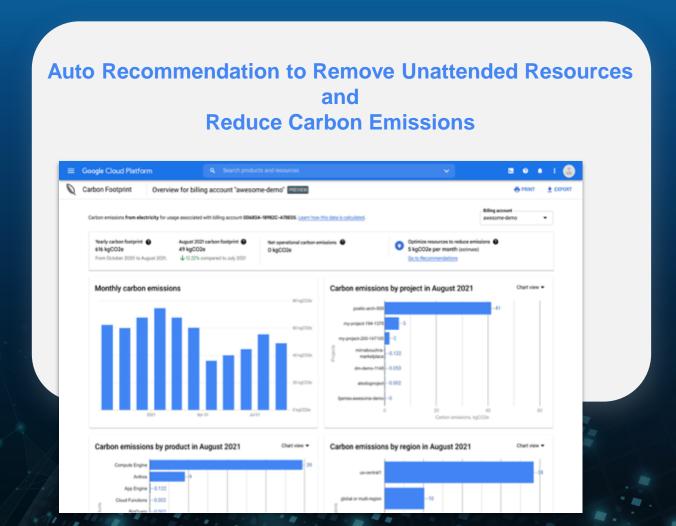

# Ennoconn (ESG) Cloud Platform Al Service

- Proactively Assist with Sustainability Suggestions -
  - Use advanced analysis and machine learning to identify idle items
  - Quantify the impact of removing inactive items on reducing the carbon footprint
  - Automatically display recommendations through the Recommender API