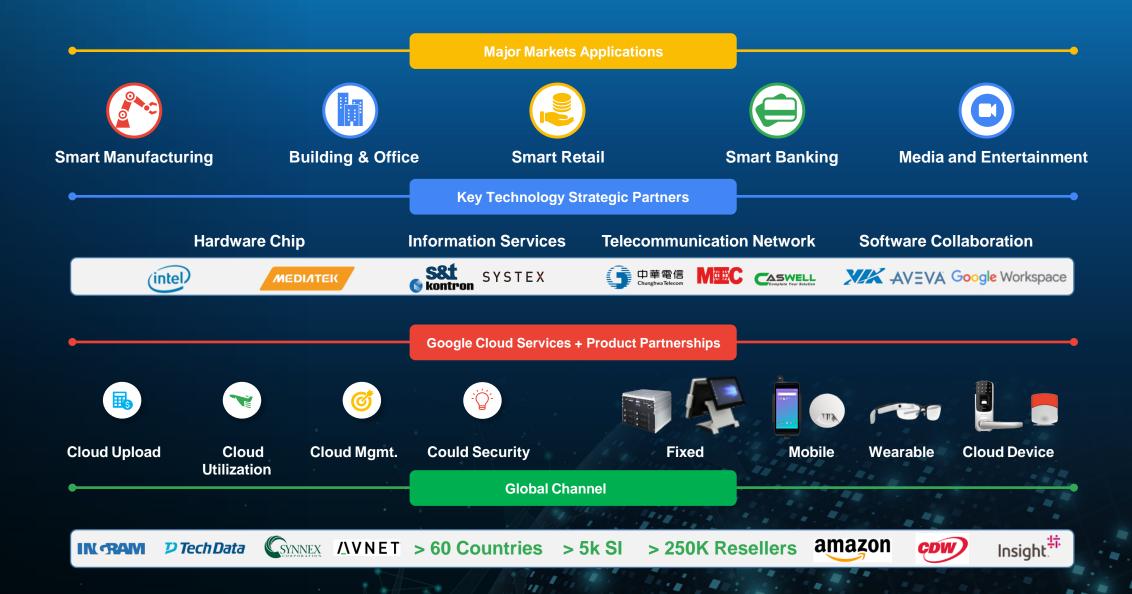

# Organization of the Ennoconn Group

**Ennoconn Corp.** 

Group Members : 10,073 2021 Revenue : 96 Billion NTD

> 60 Countries

> 5k SI

> 250K Resellers

### Alliance Service

In order to respond to the rapid changes in world trends, it is necessary to ensure Ennoconn's technological strength through strategic alliances

Through the integration of software and hardware, complete IoT devices can help companies obtain more information

AR/VR/MR is an important technological method for the development of metaverse

Al effectively provides the best prediction and decision-making through machine learning and deep learning

To provide partners and customers with a global open metaverse development platform