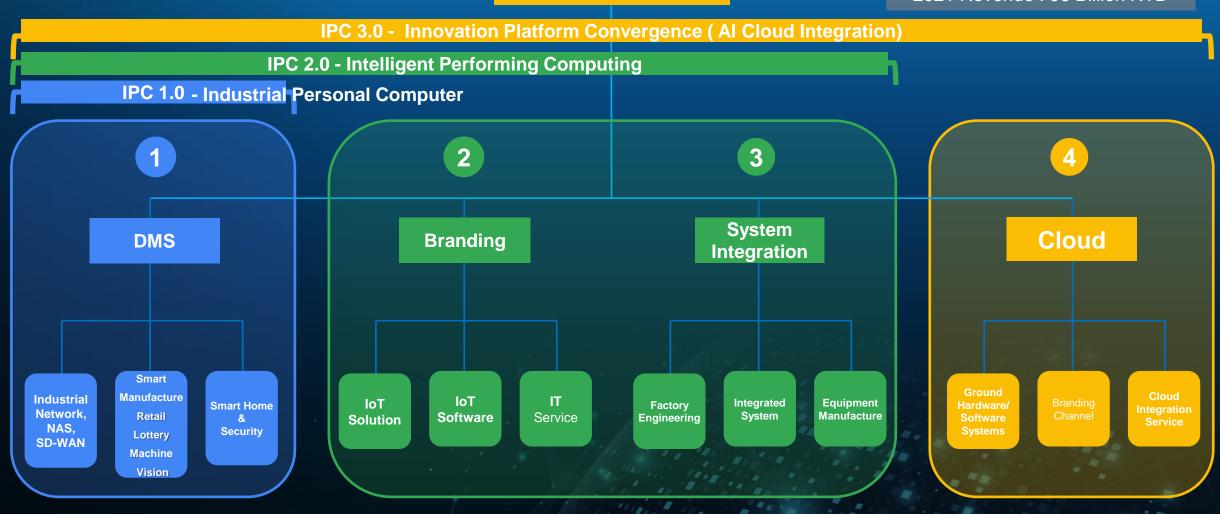

## **Ennoconn 3-Stage Business Transformation**





# Organization of the Ennoconn Group



**Ennoconn Corp.** 

Group Members : 10,073 2021 Revenue : 96 Billion NTD



> 60 Countries

> 5k SI

> 250K Resellers

# **Prospect - Major Businesses In The Future**









# **Ennoconn Cloud Integration Services**





#### **Ennoconn strives to:**

- Break through the original hardware and software integration business model
- Drive to create international alliances to form a competitive industry ecosystem that cannot be easily replicated.

Confidential Documents

#### **Ennoconn Industrial Metaverse Framework**





### **Metaverse Case Studies**





**Simulation** 



**Application Connectivity** 



**Voice Control** 



**Immersive Learning** 



**View Clinic Records** 



**Remote Assistance** 



**Check Manual** 



**Barcode Scanner** 

# **Smart Glass Use Cases**





**Google Glass for Industrial Application** 



# Ennoconn Cloud Environment (E