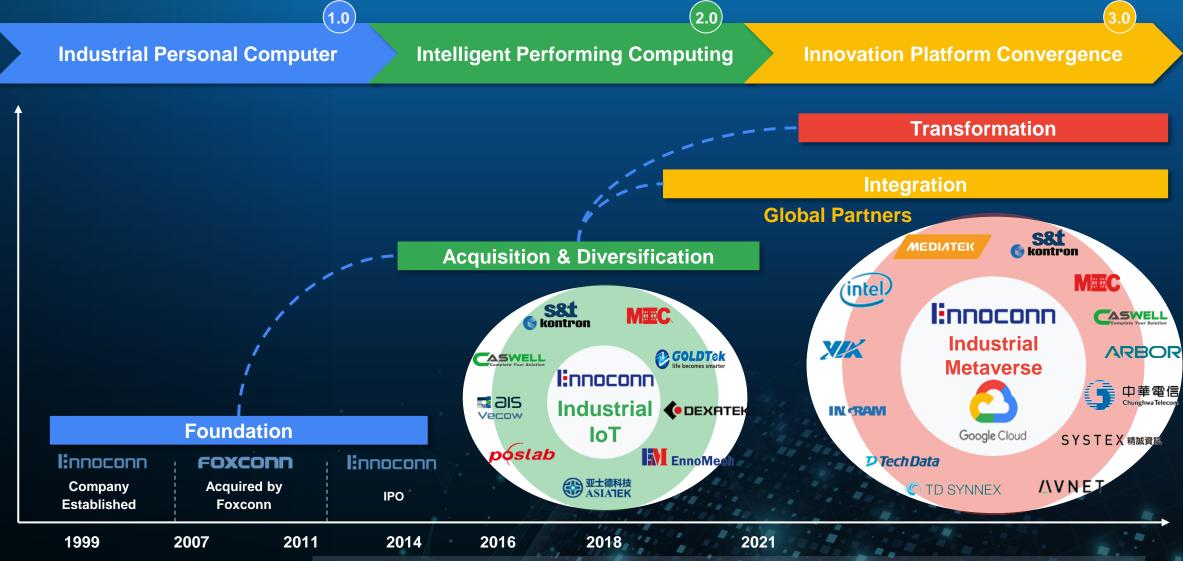

## **Ennoconn 3-Stage Business Transformation**

# Organization of the Ennoconn Group

**Ennoconn Corp.** 

Group Members : 10,073 2021 Revenue : 96 Billion NTD

> 60 Countries

> 5k SI

> 250K Resellers