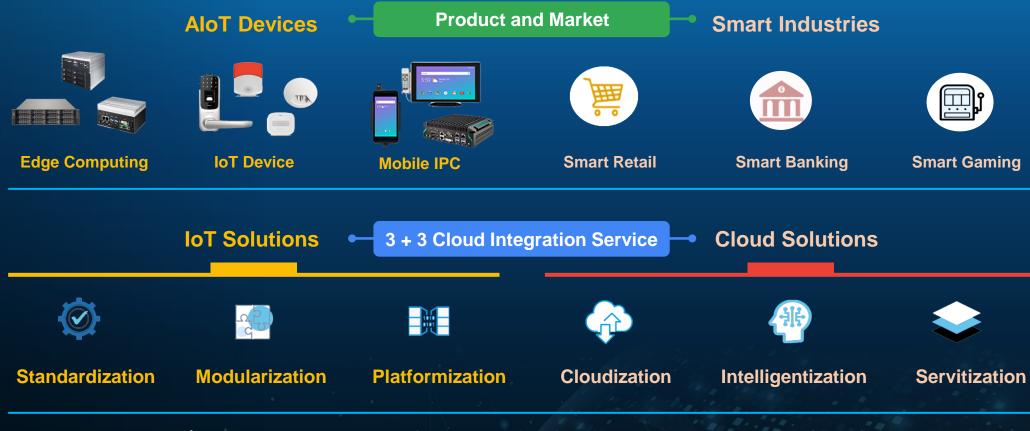

# **Ennoconn Cloud Integration Services**

#### **Ennoconn strives to:**

- Break through the original hardware and software integration business model
- Drive to create international alliances to form a competitive industry ecosystem that cannot be easily replicated.

### Alliance Service

In order to respond to the rapid changes in world trends, it is necessary to ensure Ennoconn's technological strength through strategic alliances

Through the integration of software and hardware, complete IoT devices can help companies obtain more information