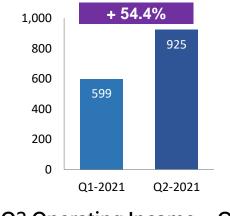

## 21Q2Financial Results

(NT\$M)

Q2 Gross Profit - QoQ

Q2 Operating Income - QoQ

Q2 Net Income- QoQ

Q2 Revenues - YoY

Q2 Gross Profit - YoY

Q2 Operating Income - YoY