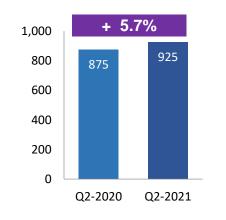

## 21Q2Financial Results

(NT\$M)

Q2 Gross Profit - QoQ

Q2 Operating Income - QoQ

Q2 Net Income- QoQ

Q2 Revenues - YoY

Q2 Gross Profit - YoY

Q2 Operating Income - YoY

Q2 Net Income- YoY