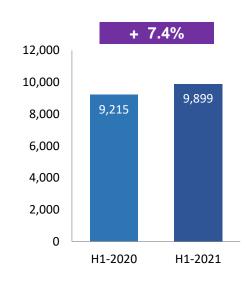

## 21H1Financial Results

(NT\$M)

H1 Revenues - YoY

H1 Gross Profit - YoY

H1 Operating Income - YoY

H1 Net Income- YoY