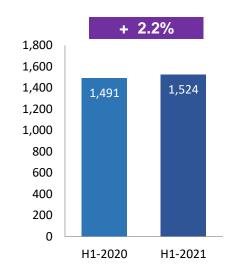

## 21H1Financial Results

(NT\$M)

H1 Revenues - YoY

H1 Gross Profit - YoY

H1 Operating Income - YoY

H1 Net Income- YoY