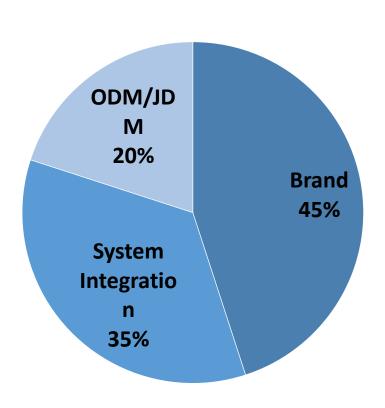

## 21Q2 Performance by Business Segment and Region

**Revenues - Business Segment** 

Revenues - Region