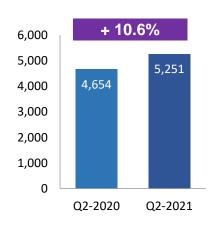

## 21Q2Financial Results

(NT\$M)

Q2 Gross Profit - QoQ

Q2 Operating Income - QoQ

Q2 Net Income- QoQ

Q2 Revenues - YoY

Q2 Gross Profit - YoY

Q2 Operating Income - YoY