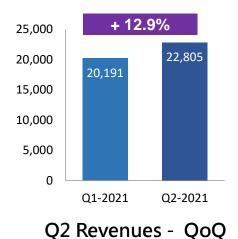

## 21Q2Financial Results

(NT\$M)

Q2 Gross Profit - QoQ

Q2 Operating Income - QoQ

Q2 Net Income- QoQ

Q2 Revenues - YoY

Q2 Gross Profit - YoY

Q2 Operating Income - YoY