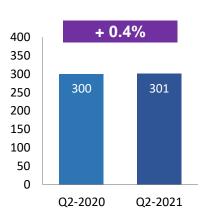

## 21Q2Financial Results

(NT\$M)

Q2 Gross Profit - QoQ

Q2 Operating Income - QoQ

Q2 Net Income- QoQ

Q2 Revenues - YoY

Q2 Gross Profit - YoY

Q2 Operating Income - YoY

Q2 Net Income- YoY