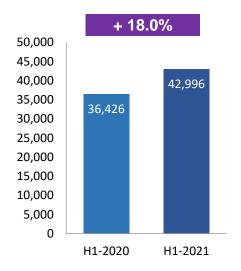

## 21H1Financial Results

(NT\$M)

H1 Revenues - YoY

H1 Gross Profit - YoY

H1 Operating Income - YoY

H1 Net Income- YoY