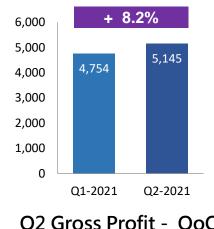

## 21Q2Financial Results

(NT\$M)

Q2 Gross Profit - QoQ

Q2 Operating Income - QoQ

Q2 Net Income- QoQ

Q2 Revenues - YoY

Q2 Gross Profit - YoY

Q2 Operating Income - YoY