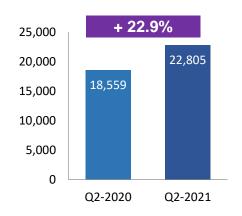

## 21Q2Financial Results

(NT\$M)

Q2 Gross Profit - QoQ

Q2 Operating Income - QoQ

Q2 Net Income- QoQ

Q2 Revenues - YoY

Q2 Gross Profit - YoY

Q2 Operating Income - YoY