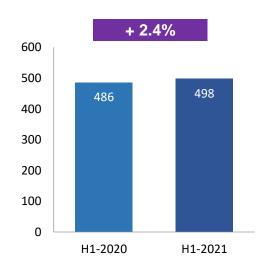

## 21H1Financial Results

(NT\$M)

H1 Revenues - YoY

H1 Gross Profit - YoY

H1 Operating Income - YoY

H1 Net Income- YoY