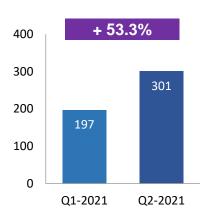

## 21Q2Financial Results

(NT\$M)

Q2 Gross Profit - QoQ

Q2 Operating Income - QoQ

Q2 Net Income- QoQ

Q2 Revenues - YoY

Q2 Gross Profit - YoY

Q2 Operating Income - YoY

Q2 Net Income- YoY