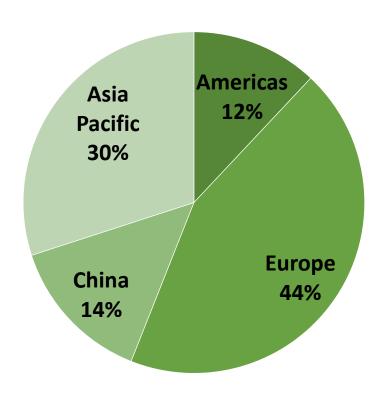

## 21Q2 Performance by Business Segment and Region

**Revenues - Business Segment** 

Revenues - Region